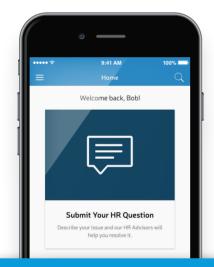

## **Mobile App**

Employers and HR professionals can access the resources of ThinkHR Platform from anywhere through our mobile app.

ThinkHR's **dynamic tools**, checklists, builders and guides enable rapid deployment of **HR best practices** across the entire organization.