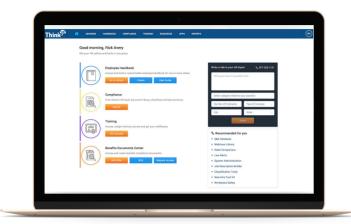

ThinkHR Platform is an integrated suite of HR knowledge, content and training solutions.

## **Risk & Safety Resources**

Content, tools and online training designed to mitigate risk and reduce costs.